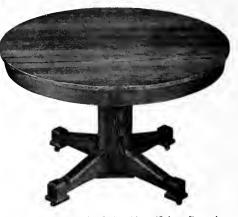

No. 6-36. Plain Oak. Top 45 in. Round. No. 8-36. Quartered Oak. Top 45 in. Round Weight: 6-ft. 180 lbs., 8-ft. 200 lbs., 10-ft. 220 lbs. No. 9-36. Quartered Oak. Top 48 in. Round. Weight: 8-ft. 215 lbs., 10-ft. 240 lbs., 12-ft. 275 lbs. Weathered. No. 6-36. 6-ft..... Price \$23.00 10-ft......Price 29.00 No. 8-36. 6-ft...... Price \$26.50 10-ft......... Price 32.50 No. 9-36. 6-ft........ Price \$28.50 8-ft......... Price 32,50 10-ft...... Price 36.50